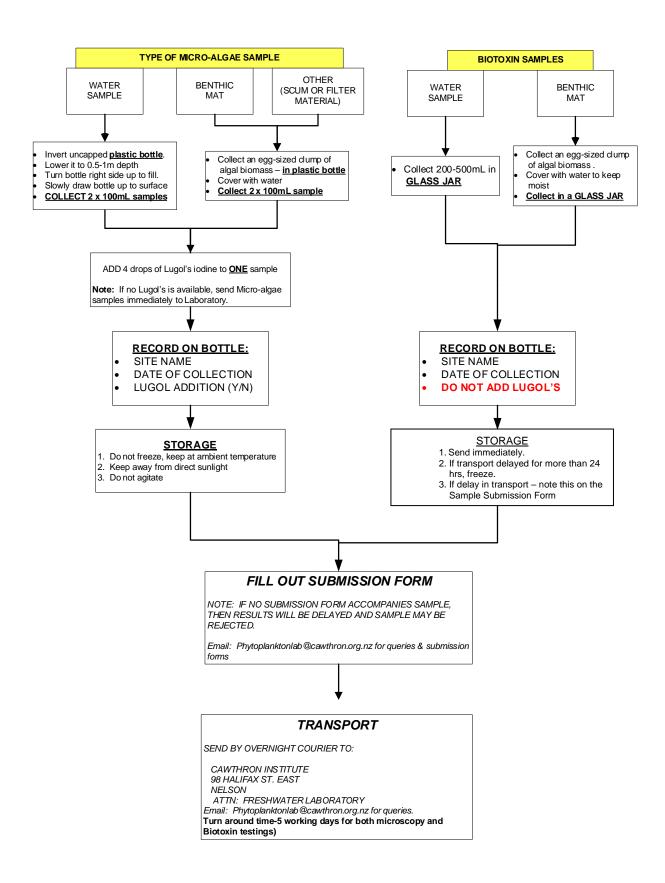

## **SEND SAMPLES TO:**

Cawthron Labs, Sample Reception, 98 Halifax Street East, Nelson 7010, New Zealand

Phone 03 548 2839

See page 2 for sampling instructions

Appendix no.: FW9

## Note: If you require Micro-algae sampling supplies, please email: <u>samples@cawthron.org.nz</u>